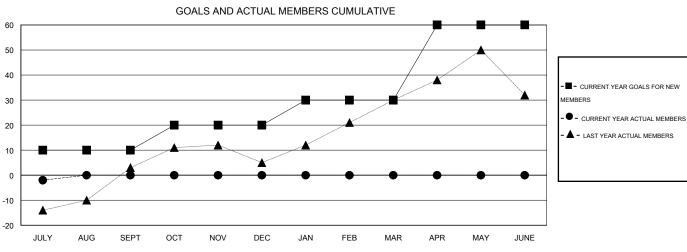

| Clubs                 |                  |           |                  | Members               |               |                    |                                     |                    |                  |
|-----------------------|------------------|-----------|------------------|-----------------------|---------------|--------------------|-------------------------------------|--------------------|------------------|
| RESULTS FOR 2016-2017 |                  |           |                  | RESULTS FOR 2016-2017 |               |                    |                                     |                    |                  |
| QUARTER               | NEW CLUB<br>GOAL | NEW CLUBS | DROPPED<br>CLUBS | NET<br>GAIN/LOSS      | QUARTER       | NEW MEMBER<br>GOAL | CHARTER AND<br>NEW MEMBERS<br>ADDED | DROPPED<br>MEMBERS | NET<br>GAIN/LOSS |
| JULY/AUG/SEPT         | 0                | 0         | 0                | 0                     | JULY/AUG/SEPT | 10                 | 12                                  | 14                 | -2               |
| OCT/NOV/DEC           | 0                | 0         | 0                | 0                     | OCT/NOV/DEC   | 10                 | 0                                   | 0                  | 0                |
| JAN/FEB/MAR           | 0                | 0         | 0                | 0                     | JAN/FEB/MAR   | 10                 | 0                                   | 0                  | 0                |
| APR/MAY/JUNE          | 1                | 0         | 0                | 0                     | APR/MAY/JUNE  | 30                 | 0                                   | 0                  | 0                |